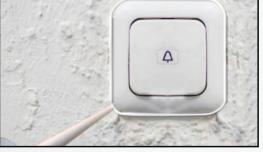

## APPLICATIONS

- Sealing perimeters of doors and windows
- Filling common connection slots in construction
- Plasterboards, drywall panels
- Flexible sealing in cracks and gaps before painting jobs

**PACKAGING:** SIZE: 280 ml, COLOUR: White