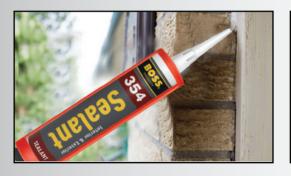

## **BOSS 354** INTERIOR & EXTERIOR SEALANT

**BOSS 354 INTERIOR AND EXTERIOR** is a high-quality sealant that provides a long-lasting, permanently flexible seal that can be used for internal and external sealing around window and door frames. BOSS 354 is compatible with most materials used in construction; it exhibits good primer-less adhesion to uPVC, concrete, plaster, brick, stone, masonry, aluminium, glazed tiles, metals, painted surfaces, coated or uncoated wood, some plastics and many porous surfaces.

BOSS 354 is the ideal choice for paintable, long-lasting sealing for both interior and exterior applications.