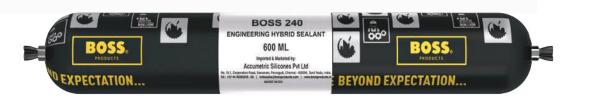

## HYBRID WINDSCREEN ADHESIVE

#### DESCRIPTION

**BOSS® 240** is a high-quality, one-component, solvent-free hybrid adhesive and joint sealant for the installation of windows on all types of vehicles.

#### FEATURES

- High end strength
- High initial tack
- Good weatherability and UV resistance
- Flexible

#### **APPLICATIONS**

• Installation of windscreens in vehicles

#### COLOUR

Black

#### PACKAGING

Available in standard 600 ml sausage.