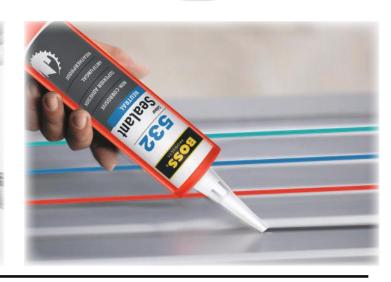

# **BOSS 532**

### **COLOUR SEALANT**

#### DESCRIPTION

**BOSS® 532 Colour** is a high-quality, neutral-curing, general purpose sealant that has low odour and offers unparalleled adhesion and compatibility with a wide variety of substrates and weather durability.

#### **FEATURES**

- Good thermal stability
- Antifungal properties
- Excellent mechanical properties
- Good weatherability and UV resistance
- Excellent adhesion to most common substrates

#### **APPLICATIONS**

- Ideally suited for general purpose glazing, sealing and weatherproofing applications
- Has excellent adhesion to glass, glazed surfaces, anodized aluminium, concrete, cement, wood and many plastics
- Sealing and proofing joints in cleanroom manufacturing
- Panel bonding and sealing

#### COLOURS

Customized according to customer requirements, available in all RAL CLASSIC shades

#### PACKAGING

Available in 280 ml cartridge.

Sealant

NEUTRAL

NON-CORROSIVE

SUPERIOR ADHESION

**NON-CORROSIVE** 

**NEUTRAL CURE** 