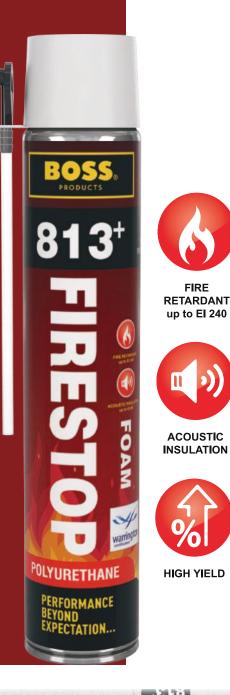

# **BOSS 813+**

### FIRE RETARDANT FOAM

#### DESCRIPTION

**BOSS® 813+ Fire Retardant** foam is a one-component, self-expanding, ready to use PU-foam, which contains HCFC-free and CFC-free propellants which are not harmful for the ozone layer. The product has fire-retardant characteristics, according to the European standard EN 1366-4.

#### **FEATURES**

- High filling capacity- expandable by 35ltr
- High thermal and acoustic insulation
- Excellent bonding strength

#### **APPLICATIONS**

- Installation of fireproof doors and windows
- Sealing of fire-retardant joints
- Sealing gaps in electric installations

#### **STANDARDS AND CERTIFICATES**

- Tested according to standard EN 1366-4 for fire-resistant jointing
- Classification report according to EN 13501-2 by Warrington Exova (report nr.19660A)

#### COLOUR

**PACKAGING** Available in 750 ml aerosol can