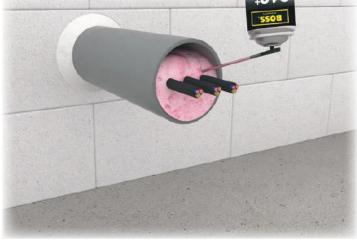

# **BOSS 813+**

### FIRE RETARDANT FOAM

#### DESCRIPTION

**BOSS® 813+ Fire Retardant** foam is a one-component, self-expanding, ready to use PU-foam, which contains HCFC-free and CFC-free propellants which are not harmful for the ozone layer. The product has fire-retardant characteristics, according to the European standard EN 1366-4.

#### **FEATURES**

- High filling capacity- expandable by 35ltr
- High thermal and acoustic insulation
- Excellent bonding strength

#### **APPLICATIONS**

- Installation of fireproof doors and windows
- Sealing of fire-retardant joints
- Sealing gaps in electric installations