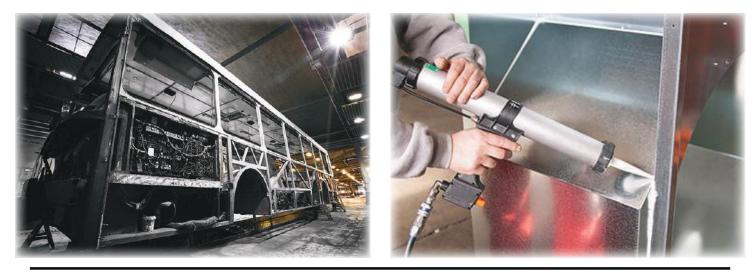

#### DESCRIPTION

**BOSS**<sup>®</sup> **PU 50** is a fast-curing, one-component, moisture-curing polyurethane adhesive sealant, that turns into a flexible and durable elastomeric seam and has a very good adhesion to most industrial materials.

#### FEATURES

- Medium open-time
- High viscosity
- Applicable in warm and humid climate
- Permanently elastic after curing
- Good weatherability and UV resistance
- Watertight

#### **APPLICATIONS**

- Supple bonding and sealing in vibrating joints in automotive industry bus body, caravans & containers
- Adheres without primer to the most common substrates, such as glass, anodized aluminium, lacquered metal, wood, FRP and concrete

#### COLOURS

White Black

PACKAGING

Available in standard 600 ml sausage.

26 | BOSS PROFESSIONAL AND INDUSTRIAL RANGE

DURABLE

VIBRATION RESISTANT