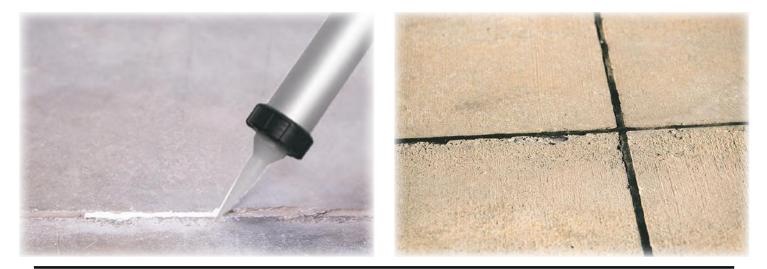

#### DESCRIPTION

**BOSS**<sup>®</sup> **PU SL** is a polyurethane sealant that is self-levelling, one-component and moisture-curing. It cures into a flexible, durable, and weather-resistant elastomeric sealant that has very good adhesion to most construction materials.

#### **FEATURES**

- Easy to apply
- Self-levelling
- Usable up to max. slope of 3%
- Excellent chemical resistance
- Good weather and UV resistance

#### **APPLICATIONS**

- Sealing of construction joints in concrete floors
- All usual horizontal building, connection, expansion and dilatation joints
- Excellent for sealing of joints in environments where contact with fuel is expected

#### **COLOURS**

Concrete grey

#### PACKAGING

Available in standard 600 ml sausage.