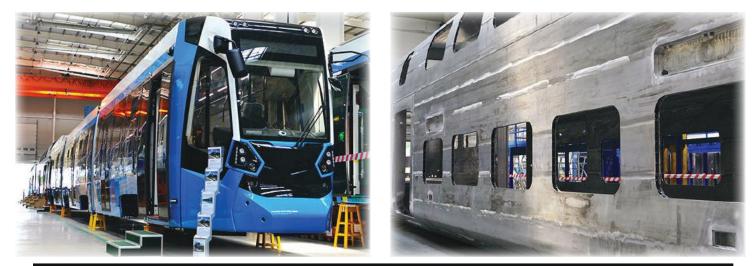

#### **APPLICATIONS**

- HPL Cladding
- Structural bonding in vibrating constructions
- Bus, train and trucks: side-glass bonding, Volvo extrusion
- Roof panel bonding

#### **APPLICATIONS**

- Perfect for bonding of ABS plastics
- For bonding of textile, glass, metal, Plexiglas and many synthetic materials, both hard and soft
- Elastic structural bonding in automotive applications: buses, trains, trucks, caravans or trailers