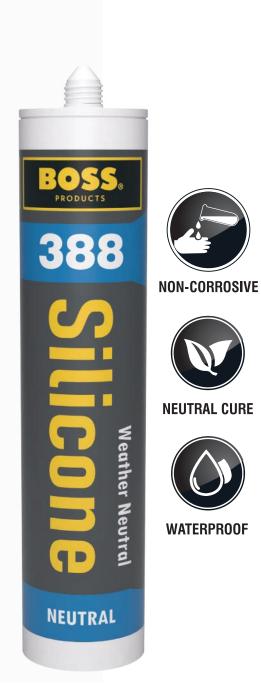

# **BOSS 388**

## WEATHER NEUTRAL SEALANT

#### DESCRIPTION

**BOSS® 388** Neutral Weatherproofing Silicone is a one-part, neutral-cure, low-odour, construction-grade sealant that offers excellent adhesion, weatherability and compatibility with a wide variety of materials.

#### FEATURES

- Low odour
- Non-corrosive to metal
- Weatherproof, waterproof
- Excellent primerless adhesion

#### **APPLICATIONS**

• Sealing and bonding ACP, glass, glazed surfaces, galvanized steel, anodized aluminium, concrete, cement, wood, ceramics and painted surfaces

#### COLOURS

#### PACKAGING

Available in 280 ml cartridge.

Industrial-grade, custom-colour sealant for sealing metal panels, glass, ceramics, composite panels and other industrial applications where unique colours are required