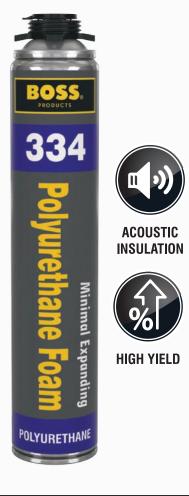

## **BOSS 334**

### MINIMAL EXPANDING FOAM

POLYLIBETHANE

#### DESCRIPTION

THERMAL

INSULATION

ENERGY EFFICIENCY

**BOSS**<sup>®</sup> **334** Window & Door Minimal-Expanding Gun Foam is a one-component, ready-to-use polyurethane foam, formulated to seal the gaps around windows and door frames, and other rough openings. It expands in contact with air to generate an effective seal and is proven not to distort or bow window and door frames.

#### **APPLICATIONS**

- Installing of doors and windows
- Filling of cavities
- Sealing of all openings in roof constructions
- Improving thermal insulation in cooling systems

#### COLOUR

**PACKAGING** Available in 750 ml aerosol can

Sealing, filling, fixing, insulating, mounting electric installations & fire-proof doors