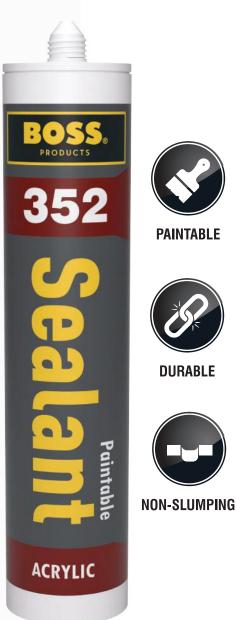

#### DESCRIPTION

**BOSS**<sup>®</sup> **352** Paintable Sealant forms a tough, flexible, resilient bond to all building material surfaces. It has excellent resistance to water, weathering, and moisture vapour. It cures to produce a flexible seal that is durable.

#### **FEATURES**

- Paintable
- Permanently flexible
- Slump resistant
- Highly durable

#### **APPLICATIONS**

- Sealing around window and door frames
- Sealing around plasterboard
- Fills cracks and holes before painting
- Sealing low movement joints
- Sealing cracks in brickwork and concrete
- Sealing between light partition walls

#### COLOUR

White

#### PACKAGING

Available in standard 450 gms cartridge.

Sealing interior & exterior joints in windows, doors, cracks & gap-filling in building constructions