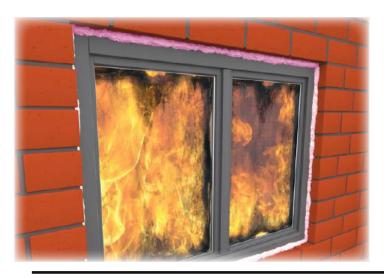

# **BOSS 813+**

### FIRE RETARDANT FOAM

#### DESCRIPTION

**BOSS® 813+ Fire Retardant** foam is a one-component, self-expanding, ready to use PU-foam, which contains HCFC-free and CFC-free propellants which are not harmful for the ozone layer. The product has fire-retardant characteristics, according to the European standard EN 1366-4.

#### **APPLICATIONS**

- Installation of fireproof doors and windows
- Sealing of fire-retardant joints
- Sealing gaps in electric installations