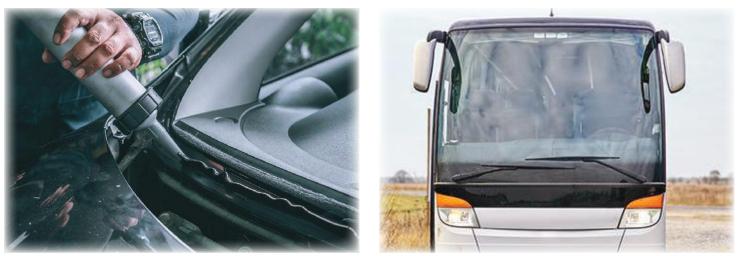

#### **APPLICATIONS**

- Supple bonding and sealing in vibrating joints in automotive industry bus body, caravans & containers
- Adheres without primer to the most common substrates, such as glass, anodized aluminium, lacquered metal, wood, FRP and concrete

#### **APPLICATIONS**

- Supple bonding and sealing in vibrating automotive industry bus body, caravans & containers
- Bonding of panel, ACP, roofing sheet etc
- As seam sealer with traditional weld or spot weld

#### **APPLICATIONS**

- HPL Cladding
- Structural bonding in vibrating constructions
- Bus, train and trucks: side-glass bonding, Volvo extrusion
- Roof panel bonding

#### **APPLICATIONS**

- Perfect for bonding of ABS plastics
- For bonding of textile, glass, metal, Plexiglas and many synthetic materials, both hard and soft
- Elastic structural bonding in automotive applications: buses, trains, trucks, caravans or trailers

#### DESCRIPTION

**BOSS® 240** is a high-quality, one-component, solvent-free hybrid adhesive and joint sealant for the installation of windows on all types of vehicles.

#### **APPLICATIONS**

• Installation of windscreens in vehicles