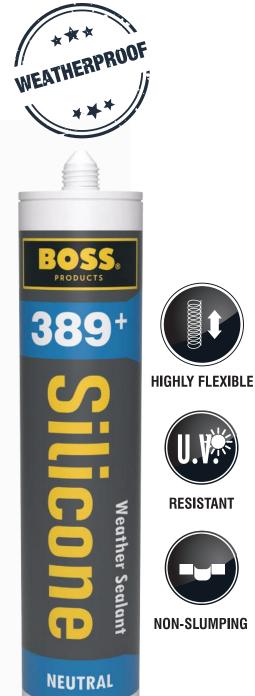

# **BOSS 389**+

### WEATHER SEALANT

#### DESCRIPTION

**BOSS® 389\*** Weatherproofing Silicone Sealant is a construction-grade sealant that provides unmatched adhesion, weather resistance and can be used on a wide variety of materials. It is a one-part, neutral-curing, low-odour sealant.

#### **FEATURES**

- Long open time
- Permanently elastic after curing
- Weatherproof and waterproof
- Neutral cure suitable for use on masonry substrates
- Non-corrosive

#### **APPLICATIONS**

- Weatherproofing and waterproofing applications
- Sealing of uPVC and aluminium windows
- General purpose glazing
- Sealing and bonding glass, glazed surfaces, concrete, galvanized steel, ACP, anodized aluminium, cement, wood, ceramics, painted surface and many plastics

#### COLOURS

#### PACKAGING

Available in 290 ml cartridge. Available in 600 ml sausage for specific colours.

Sealing, sanitizing, protecting kitchen & bathroom fittings-joints from mould, mildew & fungus