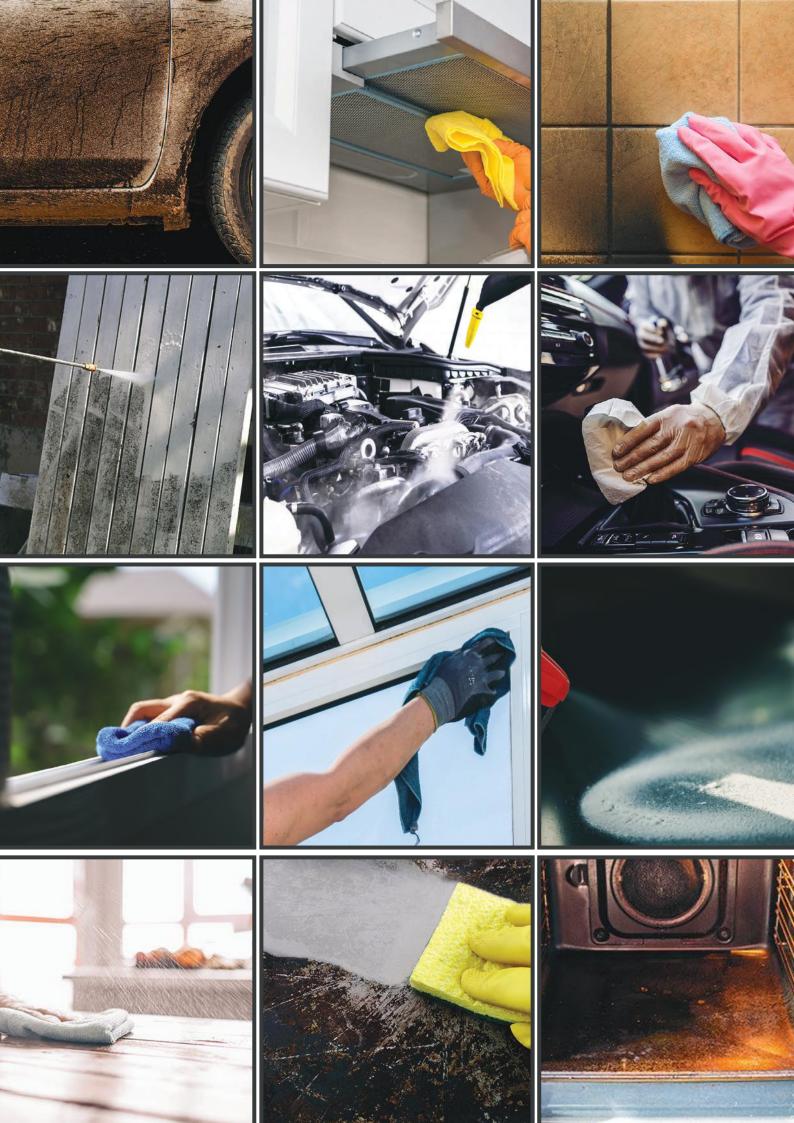

## **BOSS CUT-THE-CRAP**

### INDUSTRIAL-GRADE CLEANER

Multipurpose, industrial-grade cleaner that is highly effective for removing oil, grease, dirt-residues, glue-residues, most types of hardened adhesives and sealants and other contaminants too.

### **APPLICATIONS**

- Removes residual adhesives and sealants
- Removes stains from any surfaces
- Cleans metal stairs, stoves, exhaust and other appliances
- Eliminates grease and oil from any material
- Gets rid of rust from metal surfaces, joints etc.

## SHORTEST WAY FROM DIRTY TO CLEAN