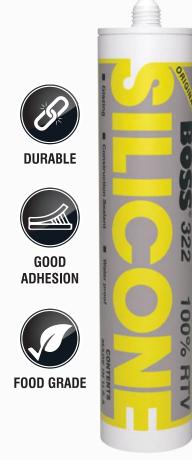

#### DESCRIPTION

BOSS® 322 100% Silicone Sealant is a paste-like, one-component material which cures to a tough, rubbery solid when exposed to moisture in the air. Since it will not flow under its own weight, this sealant can be applied overhead or on sidewall joints and surfaces without sagging, slumping or running off. It will adhere to clean metal, glass, most types of wood, ceramic, natural and synthetic fibre, as well as painted plastic surfaces.

#### **APPLICATIONS**

- Sealing in HVAC systems and cold storage containers
- Sealing trailers, truck cabs

#### PACKAGING

Available in 300 gms standard caulking cartridge.