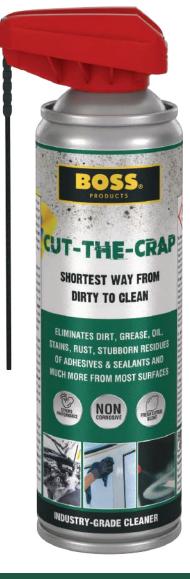

## **BOSS CUT-THE-CRAP**

### INDUSTRIAL-GRADE CLEANER

Multipurpose, industrial-grade cleaner that is highly effective for removing oil, grease, dirt-residues, glue-residues, most types of hardened adhesives and sealants and other contaminants too.

### **FEATURES**

- Removes dirt, grease, oil and many more contaminants
- Suitable for a wide range of surfaces
- Non-corrosive
- Non-streaking
- Fresh citrus scent

### **APPLICATIONS**

- Removes residual adhesives and sealants
- Removes stains from any surfaces
- Cleans metal stairs, stoves, exhaust and other appliances
- Eliminates grease and oil from any material
- Gets rid of rust from metal surfaces, joints etc.

## SHORTEST WAY FROM DIRTY TO CLEAN