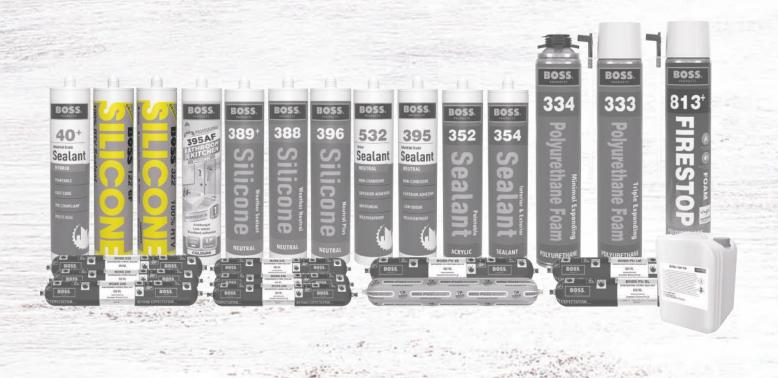

| BOSS 322 & 122  5    NEUTRAL SEALANTS  7    BOSS 389 <sup>+</sup> 7    BOSS 395AF  8-9    BOSS 395AF  8-9    BOSS 395AF  10    BOSS 395AF  10    BOSS 395AF  10    BOSS 395AF  12-13    BOSS 395  12-13    BOSS 395  14-15    ACRYLIC SEALANTS  17    BOSS 352  17    BOSS 354  18-19    POLYURETHANE FOAMS  21    BOSS 333 & 334  21    BOSS 333 & 334  21    BOSS 90 SL  25    BOSS PU SL  25    BOSS PU SL  25    BOSS PU SL  26    BOSS 7247 PA  29    BOSS 22  33    BOSS 234  34    BOSS 234  34    BOSS 235  35    BOSS 236  35    BOSS 238  36-37    BOSS 238  36-37    BOSS 238  36-37    BOSS 238  36-37    BOSS 238  36-37 </th <th>ACETOXY SEALANTS</th> | ACETOXY SEALANTS                 |
|----------------------------------------------------------------------------------------------------------------------------------------------------------------------------------------------------------------------------------------------------------------------------------------------------------------------------------------------------------------------------------------------------------------------------------------------------------------------------------------------------------------------------------------------------------------------------------------------------------------------------------------------------------------------|----------------------------------|
| BOSS 389*  7    BOSS 395AF  8-9    BOSS 395AF  10    BOSS 396  10    BOSS 388  11    BOSS 388  11    BOSS 388  12-13    BOSS 395  14-15    ACRYLIC SEALANTS  14-15    BOSS 352  17    BOSS 354  18-19    POLYURETHANE FOAMS  21    BOSS 333 & 334  21    BOSS 333 & 334  21    BOSS 133*  22-23    POLYURETHANE ADHESIVES/SEALANTS  25    BOSS PU SL  25    BOSS PU SL  26    BOSS 7247 PA  29    BOSS 232  33    BOSS 232  33    BOSS 234  34    BOSS 234  34    BOSS 234  34    BOSS 238  36-37    BOSS 239  38    BOSS 240  39    BOSS 240  39    BOSS MS40*  40    BOSS HYBRID SELECTION CHART  41                                                               | BOSS 322 & 122 5                 |
| BOSS 395AF  8-9    BOSS 396  10    BOSS 396  11    BOSS 388  11    BOSS 388  12-13    BOSS 395  14-15    ACRYLIC SEALANTS  14    BOSS 352  17    BOSS 354  18-19    POLYURETHANE FOAMS  21    BOSS 313 & 334  21    BOSS 813*  22-23    POLYURETHANE ADHESIVES/SEALANTS  25    BOSS PU SL  25    BOSS 7247 PA  29    BOSS 232  33    BOSS 234  34    BOSS 235  35    BOSS 236  35    BOSS 237  33    BOSS 238  36-37    BOSS 239  38    BOSS 239  38    BOSS 239  38    BOSS 240  39    BOSS 400*  40    BOSS HYBRID SELECTION CHART  41                                                                                                                             | NEUTRAL SEALANTS                 |
| BOSS 396                                                                                                                                                                                                                                                                                                                                                                                                                                                                                                                                                                                                                                                             | BOSS 389 <sup>+</sup>            |
| BOSS 388  11    BOSS 532  12-13    BOSS 395  14-15    ACRYLIC SEALANTS  14-15    BOSS 352  17    BOSS 354  18-19    POLYURETHANE FOAMS  21    BOSS 333 & 334  21    BOSS 813 <sup>+</sup> 22-23    POLUYURETHANE ADHESIVES/SEALANTS  25    BOSS PU SL  25    BOSS PU SL  26    BOSS PU SL  25    BOSS PU SL  27    BOSS PU SL  27    BOSS PU SL  26    BOSS PU SL  27    BOSS PU SL  28    BOSS 7247 PA  29    BOSS CUT-THE-CRAP.  30-31    HYBRID ADHESIVES/SEALANTS  33    BOSS 232  33    BOSS 234  34    BOSS 235  35    BOSS 238  36-37    BOSS 239  38    BOSS 240  39    BOSS MS40 <sup>+</sup> 40    BOSS HYBRID SELECTION CHART  41                         | BOSS 395AF 8-9                   |
| BOSS 532  12-13    BOSS 395  14-15    ACRYLIC SEALANTS  17    BOSS 352  17    BOSS 354  18-19    POLYURETHANE FOAMS  21    BOSS 333 & 334  21    BOSS 813*  22-23    POLYURETHANE ADHESIVES/SEALANTS  25    BOSS PU SL  25    BOSS PU SD  26    BOSS 7247 PA  29    BOSS CUT-THE-CRAP.  29    BOSS 232  33    BOSS 234  34    BOSS 235  35    BOSS 236  35    BOSS 238  36-37    BOSS 239  38    BOSS 240  39    BOSS MS40*  40    BOSS HYBRID SELECTION CHART  41                                                                                       | BOSS 396 10                      |
| BOSS 395  14-15    ACRYLIC SEALANTS  17    BOSS 352  17    BOSS 354  18-19    POLYURETHANE FOAMS  21    BOSS 333 & 334  21    BOSS 813*  22-23    POLUYURETHANE ADHESIVES/SEALANTS  25    BOSS PU SL  25    BOSS PU SD  26    BOSS PU SD  26    BOSS PU SD  26    BOSS 7247 PA  29    BOSS CUT-THE-CRAP.  30-31    HYBRID ADHESIVES/SEALANTS  33    BOSS 232  33    BOSS 234  34    BOSS 235  35    BOSS 236  35    BOSS 238  36-37    BOSS 239  38    BOSS 240  39    BOSS 1240  39    BOSS 1240  39    BOSS 240  39    BOSS 1404*  40    BOSS HYBRID SELECTION CHART  41                                                                                           | BOSS 388                         |
| ACRYLIC SEALANTS    BOSS 352  17    BOSS 354  18-19    POLYURETHANE FOAMS    BOSS 333 & 334  21    BOSS 813*  22-23    POLUVURETHANE ADHESIVES/SEALANTS    BOSS PU SL  25    BOSS PU SL  26    BOSS PU S  26    BOSS PU S  27    BOSS PU S  28    BOSS 7247 PA  29    BOSS 232  33    BOSS 232  33    BOSS 234  34    BOSS 235  35    BOSS 238  36-37    BOSS 239  38    BOSS 240  39    BOSS MS40*  40    BOSS HYBRID SELECTION CHART  41                                                                                                                     | BOSS 532 12-13                   |
| BOSS 352  17    BOSS 354  18-19    POLYURETHANE FOAMS  21    BOSS 333 & 334  21    BOSS 813 <sup>+</sup> 22-23    POLUYURETHANE ADHESIVES/SEALANTS  25    BOSS PU SL  25    BOSS PU SL  26    BOSS PU S0  26    BOSS PU 25  27    BOSS PU 25  27    BOSS PU 47 PA  29    BOSS CUT-THE-CRAP.  30-31    HYBRID ADHESIVES/SEALANTS  33    BOSS 232  33    BOSS 234  34    BOSS 236  35    BOSS 238  36-37    BOSS 239  38    BOSS 240  39    BOSS MS40 <sup>+</sup> 40    BOSS HYBRID SELECTION CHART  41                                                                                                                                                               | BOSS 395                         |
| BOSS 354  18-19    POLYURETHANE FOAMS  21    BOSS 333 & 334  21    BOSS 813 <sup>+</sup> 22-23    POLUYURETHANE ADHESIVES/SEALANTS  25    BOSS PU SL  25    BOSS PU SD  26    BOSS PU SD  27    BOSS PU SD  28    BOSS 7247 PA  29    BOSS CUT-THE-CRAP.  30-31    HYBRID ADHESIVES/SEALANTS  33    BOSS 232  33    BOSS 234  34    BOSS 235  35    BOSS 238  36-37    BOSS 239  38    BOSS MS40 <sup>+</sup> 40           | ACRYLIC SEALANTS                 |
| POLYURETHANE FOAMS    BOSS 333 & 334                                                                                                                                                                                                                                                                                                                                                                                                                                                                                                                                                                                                                                 | BOSS 352 17                      |
| BOSS 333 & 334  21    BOSS 813*  22-23    POLUYURETHANE ADHESIVES/SEALANTS  25    BOSS PU SL  25    BOSS PU SL  26    BOSS PU 25  27    BOSS PU 25  27    BOSS 7247 PA  29    BOSS CUT-THE-CRAP.  30-31    HYBRID ADHESIVES/SEALANTS  33    BOSS 232  33    BOSS 234  34    BOSS 236  35    BOSS 238  36-37    BOSS 239  38    BOSS 240  39    BOSS 140*  40    BOSS 140*  41                                                                                                                                                                                                                                                                                        | BOSS 354                         |
| BOSS 813 <sup>+</sup> 22-23    POLUVURETHANE ADHESIVES/SEALANTS  25    BOSS PU SL  25    BOSS PU 50  26    BOSS PU 25  27    BOSS PU 25  27    BOSS PU 247 PA  28    BOSS CUT-THE-CRAP.  29    BOSS 232  33    BOSS 232  33    BOSS 234  34    BOSS 236  35    BOSS 238  36-37    BOSS 239  38    BOSS 240  39    BOSS 140 <sup>+</sup> 40    BOSS HYBRID SELECTION CHART  41                                                                                                                                                                                                                                                                                        | POLYURETHANE FOAMS               |
| POLUYURETHANE ADHESIVES/SEALANTS  25    BOSS PU SL  25    BOSS PU 50  26    BOSS PU 25  27    BOSS PU 25  27    BOSS PU 25  28    BOSS 7247 PA  29    BOSS CUT-THE-CRAP.  30-31    HYBRID ADHESIVES/SEALANTS  33    BOSS 232  33    BOSS 234  34    BOSS 238  36-37    BOSS 239  38    BOSS 240  39    BOSS 1940 <sup>+</sup> 40    BOSS HYBRID SELECTION CHART  41                                                                                                                                                                                                                                                                                                  | BOSS 333 & 334                   |
| BOSS PU SL  25    BOSS PU 50  26    BOSS PU 25  27    BOSS PU LM  28    BOSS 7247 PA  29    BOSS CUT-THE-CRAP.  30-31    HYBRID ADHESIVES/SEALANTS  33    BOSS 232  33    BOSS 234  34    BOSS 238  36-37    BOSS 239  38    BOSS 240  39    BOSS 240  39    BOSS MS40 <sup>+</sup> 40    BOSS HYBRID SELECTION CHART  41                                                                                                                                                                                                                                                                                                                                            | BOSS 813 <sup>+</sup>            |
| BOSS PU SL  25    BOSS PU 50  26    BOSS PU 25  27    BOSS PU 25  27    BOSS PU LM  28    BOSS 7247 PA  29    BOSS CUT-THE-CRAP  30-31    HYBRID ADHESIVES/SEALANTS  33    BOSS 232  33    BOSS 234  34    BOSS 236  35    BOSS 238  36-37    BOSS 239  38    BOSS 240  39    BOSS 140 <sup>+</sup> 40    BOSS HYBRID SELECTION CHART  41                                                                                                                                                                                                                                                                                                                            | POLUYURETHANE ADHESIVES/SEALANTS |
| BOSS PU 25  27    BOSS PU LM  28    BOSS 7247 PA  29    BOSS CUT-THE-CRAP.  30-31    HYBRID ADHESIVES/SEALANTS  33    BOSS 232  33    BOSS 234  34    BOSS 236  35    BOSS 238  36-37    BOSS 239  38    BOSS 240  39    BOSS MS40 <sup>+</sup> 40    BOSS HYBRID SELECTION CHART  41                                                                                                                                                                                                                                                                                                                                                                                |                                  |
| BOSS PU LM  28    BOSS 7247 PA  29    BOSS CUT-THE-CRAP.  30-31    HYBRID ADHESIVES/SEALANTS  33    BOSS 232  33    BOSS 234  34    BOSS 236  35    BOSS 238  36-37    BOSS 239  38    BOSS 240  39    BOSS MS40 <sup>+</sup> 40    BOSS HYBRID SELECTION CHART  41                                                                                                                                                                                                                                                                                                                                                                                                  | BOSS PU 50                       |
| BOSS 7247 PA  29    BOSS CUT-THE-CRAP.  30-31    HYBRID ADHESIVES/SEALANTS  33    BOSS 232  33    BOSS 234  34    BOSS 236  35    BOSS 238  36-37    BOSS 239  38    BOSS 240  39    BOSS MS40 <sup>+</sup> 40    BOSS HYBRID SELECTION CHART  41                                                                                                                                                                                                                                                                                                                                                                                                                    | BOSS PU 25                       |
| BOSS CUT-THE-CRAP.  30-31    HYBRID ADHESIVES/SEALANTS  33    BOSS 232  33    BOSS 234  34    BOSS 236  35    BOSS 238  36-37    BOSS 239  38    BOSS 240  39    BOSS MS40 <sup>+</sup> 40    BOSS HYBRID SELECTION CHART  41                                                                                                                                                                                                                                                                                                                                                                                                                                        | BOSS PU LM                       |
| HYBRID ADHESIVES/SEALANTS    BOSS 232  33    BOSS 234  34    BOSS 236  35    BOSS 238  36-37    BOSS 239  38    BOSS 240  39    BOSS MS40 <sup>+</sup> 40    BOSS HYBRID SELECTION CHART  41                                                                                                                                                                                                                                                                                                                                                                                                                                                                         | BOSS 7247 PA                     |
| HYBRID ADHESIVES/SEALANTS    BOSS 232  33    BOSS 234  34    BOSS 236  35    BOSS 238  36-37    BOSS 239  38    BOSS 240  39    BOSS MS40 <sup>+</sup> 40    BOSS HYBRID SELECTION CHART  41                                                                                                                                                                                                                                                                                                                                                                                                                                                                         | BOSS CUT-THE-CRAP                |
| BOSS 232  33    BOSS 234  34    BOSS 236  35    BOSS 238  36-37    BOSS 239  38    BOSS 240  39    BOSS MS40 <sup>+</sup> 40    BOSS HYBRID SELECTION CHART  41                                                                                                                                                                                                                                                                                                                                                                                                                                                                                                      |                                  |
| BOSS 234  34    BOSS 236  35    BOSS 238  36-37    BOSS 239  38    BOSS 240  39    BOSS MS40 <sup>+</sup> 40    BOSS HYBRID SELECTION CHART  41                                                                                                                                                                                                                                                                                                                                                                                                                                                                                                                      |                                  |
| BOSS 236  35    BOSS 238  36-37    BOSS 239  38    BOSS 240  39    BOSS MS40 <sup>+</sup> 40    BOSS HYBRID SELECTION CHART  41                                                                                                                                                                                                                                                                                                                                                                                                                                                                                                                                      |                                  |
| BOSS 238  36-37    BOSS 239  38    BOSS 240  39    BOSS MS40 <sup>+</sup> 40    BOSS HYBRID SELECTION CHART  41                                                                                                                                                                                                                                                                                                                                                                                                                                                                                                                                                      |                                  |
| BOSS 239  38    BOSS 240  39    BOSS MS40 <sup>+</sup> 40    BOSS HYBRID SELECTION CHART  41                                                                                                                                                                                                                                                                                                                                                                                                                                                                                                                                                                         |                                  |
| BOSS 240                                                                                                                                                                                                                                                                                                                                                                                                                                                                                                                                                                                                                                                             |                                  |
| BOSS MS40 <sup>+</sup>                                                                                                                                                                                                                                                                                                                                                                                                                                                                                                                                                                                                                                               |                                  |
| BOSS HYBRID SELECTION CHART 41                                                                                                                                                                                                                                                                                                                                                                                                                                                                                                                                                                                                                                       |                                  |
|                                                                                                                                                                                                                                                                                                                                                                                                                                                                                                                                                                                                                                                                      |                                  |
|                                                                                                                                                                                                                                                                                                                                                                                                                                                                                                                                                                                                                                                                      | ACCESSORIES 42                   |