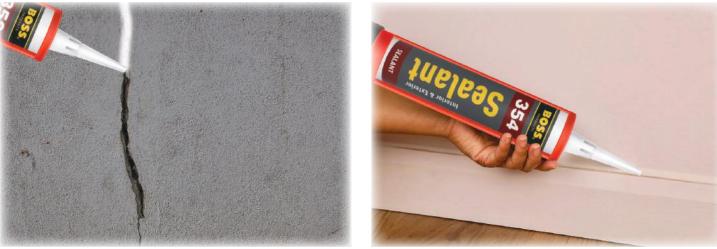

#### **APPLICATIONS**

- Sealing around window and door frames
- Sealing around plasterboard
- Fills cracks and holes before painting
- Sealing low movement joints
- Sealing cracks in brickwork and concrete
- Sealing between light partition walls

#### **APPLICATIONS**

- Sealing perimeters of doors and windows
- Filling common connection slots in construction
- Plasterboards, drywall panels
- Gaps between door frames and walls, foot baseboards & floor and brick slots